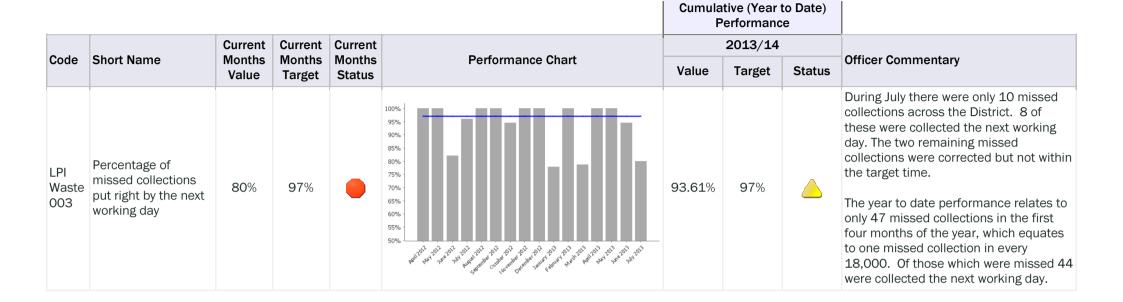

# Performance Summary

| Current Months Performance | Indicators                                                                                             | Year to Date<br>Performance |
|----------------------------|--------------------------------------------------------------------------------------------------------|-----------------------------|
| <b>Ø</b>                   | Percentage of household waste sent for reuse, recycling and composting                                 | <b>Ø</b>                    |
| <b>Ø</b>                   | Number of missed collections per 100,000                                                               | <b>Ø</b>                    |
| <b>Ø</b>                   | Number of missed green waste collections                                                               | <b>Ø</b>                    |
| <b>Ø</b>                   | Average number of days taken to remove fly tips which the District Council has responsibility to clear | <b>②</b>                    |
| <b>Ø</b>                   | Average number of days taken to remove abandoned vehicles                                              | <b>②</b>                    |
| <b>Ø</b>                   | Percentage of cleaning schedules completed to agreed frequency                                         | <b>Ø</b>                    |
| <b>Ø</b>                   | Number of justified Street Cleaning complaints                                                         | <b>Ø</b>                    |
| <b>Ø</b>                   | Percentage of planning applications assessed for validation in 5 days                                  | <b>Ø</b>                    |
| <b>Ø</b>                   | Percentage of decisions delegated                                                                      | <b>Ø</b>                    |
| <b>Ø</b>                   | Percentage of missed green waste collections corrected by next working day                             |                             |
| $\triangle$                | Processing of planning applications: Minor applications in 8 weeks                                     |                             |
|                            | Processing of planning applications: Other applications in 8 weeks                                     |                             |
|                            | Percentage of missed collections put right by the next working day                                     |                             |
|                            | Processing of planning applications: Major applications in 13 weeks                                    |                             |
|                            | Percentage of appeals against planning application refusal dismissed                                   |                             |